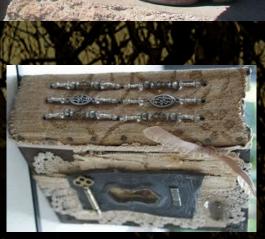

| Fern                | Pine .         |
| Cinquefeil                                      | High John the Conqu | eror Sage      |
| * Clove                                         | Honeyouckle         | Slippery Elm . |
|                                                 | Horehound           | 1              |
| 1                                               | Jasmine             | **             |
| material matters; physical form, wealth; career |                     |                |

her house









Mastic Acacia Eucalyptus Mistletoe Anise Spearmint Eyebright Mugwort Benzoin Thyme Nutmeg Hazel Broom Lavender Wormwood Peppermint Confrey Lemon Verbena Sandalwood Elder Majoram

Intellect: Mind: Creativity: Breath: Visions: Psychic









## ħer Camisole

164





















#### her Sweater

















### her Charms

à,