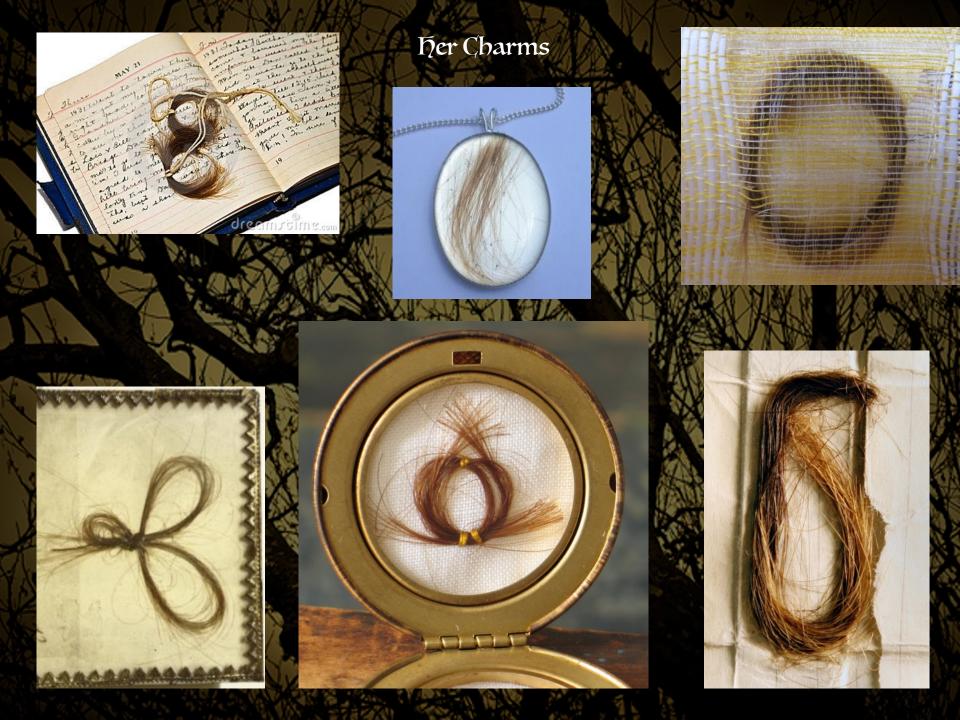

|
| Cinquefeil                                      | High John the Conqu | eror Sage      |
| * Clove                                         | Honeyouckle         | Slippery Elm . |
|                                                 | Horehound           | 1              |
| 1                                               | Jasmine             | **             |
| material matters; physical form, wealth; career |                     |                |

her house









Mastic Acacia Eucalyptus Mistletoe Anise Spearmint Eyebright Mugwort Benzoin Thyme Nutmeg Hazel Broom Lavender Wormwood Peppermint Confrey Lemon Verbena Sandalwood Elder Majoram

Intellect: Mind: Creativity: Breath: Visions: Psychic









## ħer Camisole

164





















#### her Sweater

















### her Charms

à,