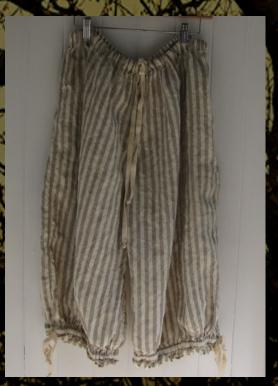

| Fern                | Pine .         |
| Cinquefeil                                      | High John the Conqu | eror Sage      |
| * Clove                                         | Honeyouckle         | Slippery Elm . |
|                                                 | Horehound           | 1              |
| 1                                               | Jasmine             | **             |
| material matters; physical form, wealth; career |                     |                |

her house









Mastic Acacia Eucalyptus Mistletoe Anise Spearmint Eyebright Mugwort Benzoin Thyme Nutmeg Hazel Broom Lavender Wormwood Peppermint Confrey Lemon Verbena Sandalwood Elder Majoram

Intellect: Mind: Creativity: Breath: Visions: Psychic









## ħer Camisole

164





















#### her Sweater

















### her Charms

à,