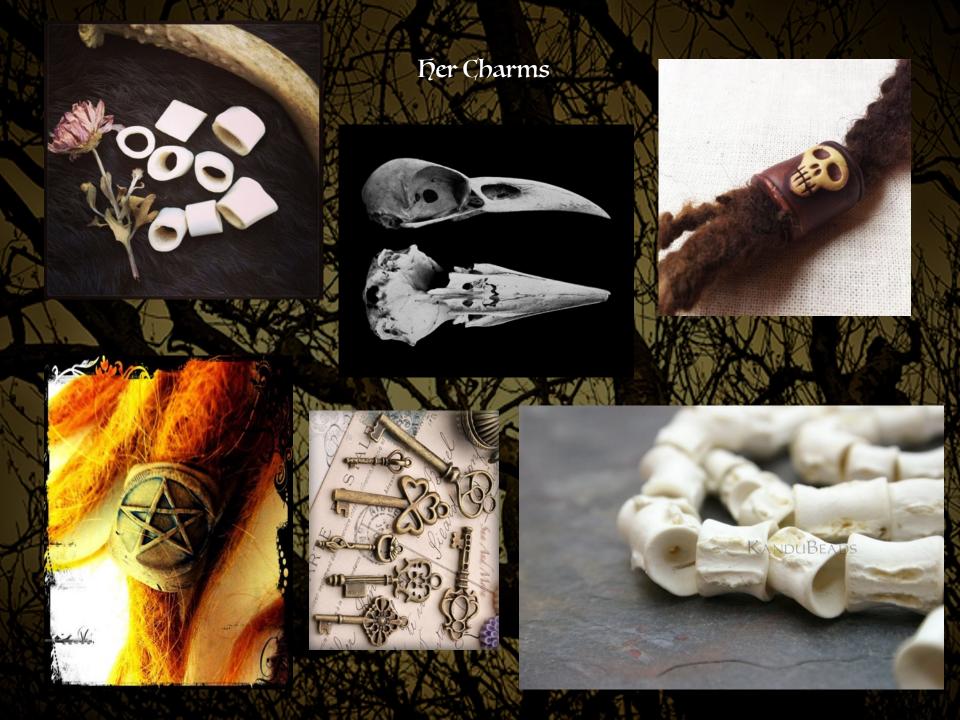

|
| Cinquefeil                                      | High John the Conqu | eror Sage      |
| * Clove                                         | Honeyouckle         | Slippery Elm . |
|                                                 | Horehound           | 1              |
| 1                                               | Jasmine             | **             |
| material matters; physical form, wealth; career |                     |                |

her house









Mastic Acacia Eucalyptus Mistletoe Anise Spearmint Eyebright Mugwort Benzoin Thyme Nutmeg Hazel Broom Lavender Wormwood Peppermint Confrey Lemon Verbena Sandalwood Elder Majoram

Intellect: Mind: Creativity: Breath: Visions: Psychic









## ħer Camisole

164





















#### her Sweater

















### her Charms

à,