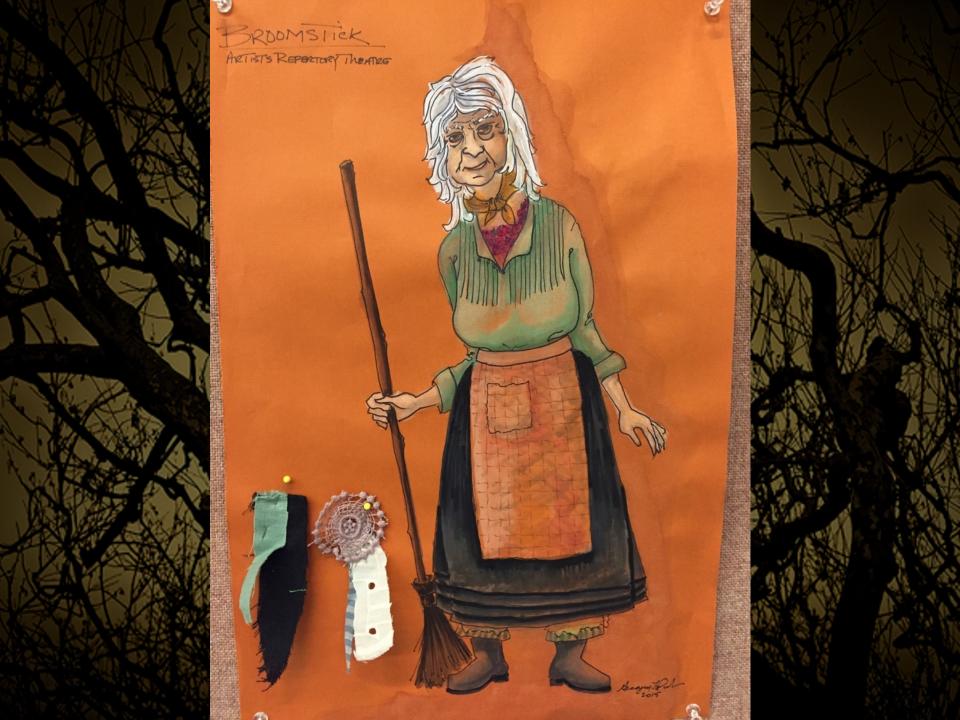

# Broomstick

Artists Repertory Gheater Costume Design: Gregory Pulver Directed by: Gemma Whelan

#### Ghe Witch