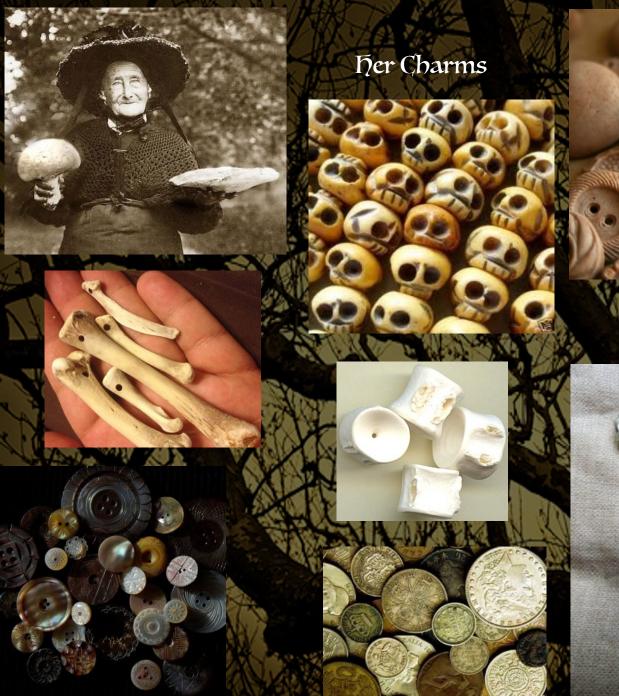

ne .         |
| Cinquefeil                                      | High John the Conqu | eror Sage      |
| * Clove                                         | Honeyouckle         | Slippery Elm . |
|                                                 | Horehound           | 1              |
| 1                                               | Jasmine             | **             |
| material matters; physical form, wealth; career |                     |                |

her house









Mastic Acacia Eucalyptus Mistletoe Anise Spearmint Eyebright Mugwort Benzoin Thyme Nutmeg Hazel Broom Lavender Wormwood Peppermint Confrey Lemon Verbena Sandalwood Elder Majoram

Intellect: Mind: Creativity: Breath: Visions: Psychic









## ħer Camisole

164





















#### her Sweater

















### her Charms

à,