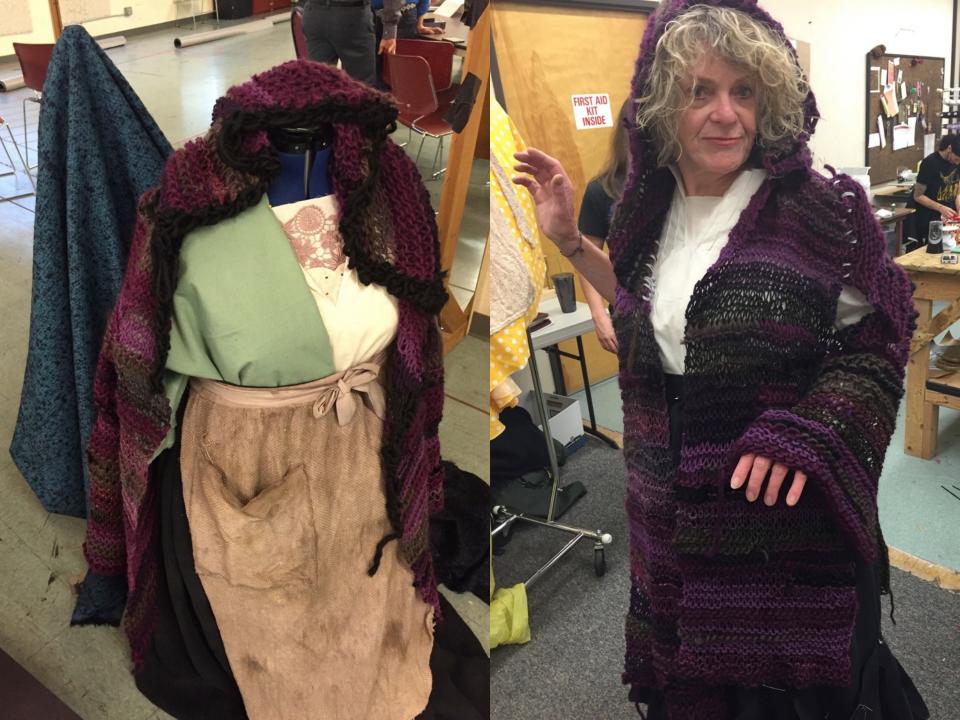

| High John the Conqu | eror Sage      |
| * Clove                                         | Honeyouckle         | Slippery Elm . |
|                                                 | Horehound           | 1              |
| 1                                               | Jasmine             | **             |
| material matters; physical form, wealth; career |                     |                |

her house









Mastic Acacia Eucalyptus Mistletoe Anise Spearmint Eyebright Mugwort Benzoin Thyme Nutmeg Hazel Broom Lavender Wormwood Peppermint Confrey Lemon Verbena Sandalwood Elder Majoram

Intellect: Mind: Creativity: Breath: Visions: Psychic









## ħer Camisole

164





















#### her Sweater

















### her Charms

à,