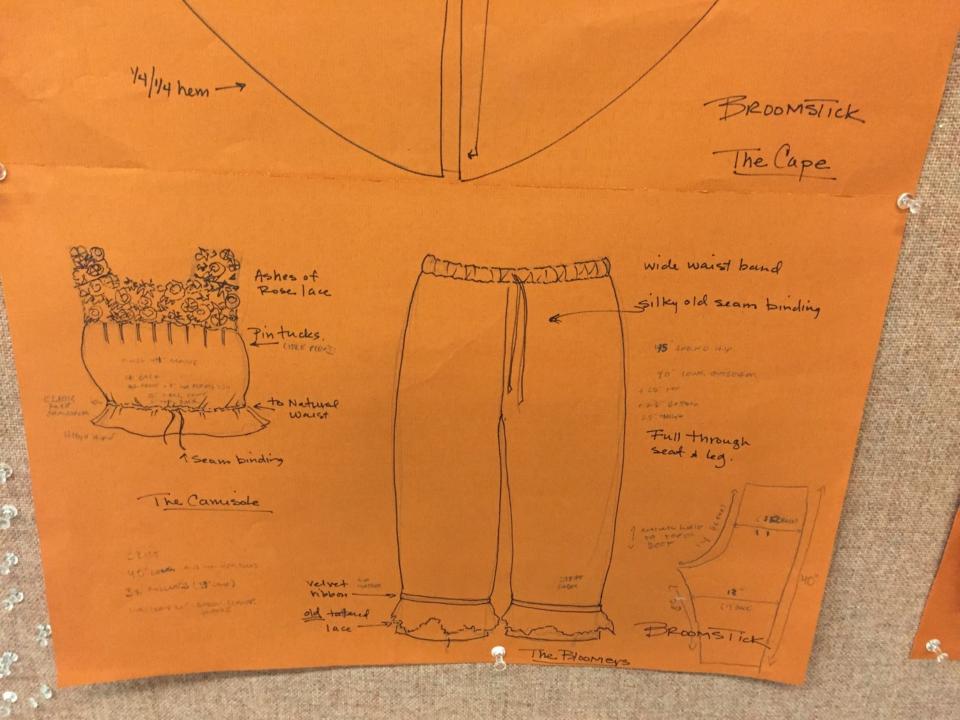

| High John the Conqu | eror Sage      |
| * Clove                                         | Honeyouckle         | Slippery Elm . |
|                                                 | Horehound           | 1              |
| 1                                               | Jasmine             | **             |
| material matters; physical form, wealth; career |                     |                |

her house









Mastic Acacia Eucalyptus Mistletoe Anise Spearmint Eyebright Mugwort Benzoin Thyme Nutmeg Hazel Broom Lavender Wormwood Peppermint Confrey Lemon Verbena Sandalwood Elder Majoram

Intellect: Mind: Creativity: Breath: Visions: Psychic









## ħer Camisole

164





















#### her Sweater

















### her Charms

à,