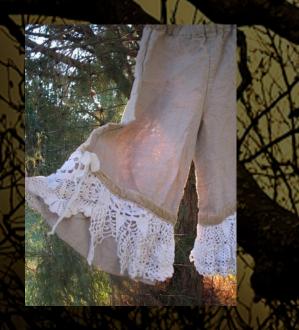

| Fern                | Pine .         |
| Cinquefeil                                      | High John the Conqu | eror Sage      |
| * Clove                                         | Honeyouckle         | Slippery Elm . |
|                                                 | Horehound           | 1              |
| 1                                               | Jasmine             | **             |
| material matters; physical form, wealth; career |                     |                |

her house









Mastic Acacia Eucalyptus Mistletoe Anise Spearmint Eyebright Mugwort Benzoin Thyme Nutmeg Hazel Broom Lavender Wormwood Peppermint Confrey Lemon Verbena Sandalwood Elder Majoram

Intellect: Mind: Creativity: Breath: Visions: Psychic









## ħer Camisole

164





















#### her Sweater

















### her Charms

à,