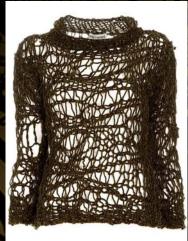

| Fern                | Pine .         |
| Cinquefeil                                      | High John the Conqu | eror Sage      |
| * Clove                                         | Honeyouckle         | Slippery Elm . |
|                                                 | Horehound           | 1              |
| 1                                               | Jasmine             | **             |
| material matters; physical form, wealth; career |                     |                |

her house









Mastic Acacia Eucalyptus Mistletoe Anise Spearmint Eyebright Mugwort Benzoin Thyme Nutmeg Hazel Broom Lavender Wormwood Peppermint Confrey Lemon Verbena Sandalwood Elder Majoram

Intellect: Mind: Creativity: Breath: Visions: Psychic









## ħer Camisole

164





















#### her Sweater

















### her Charms

à,