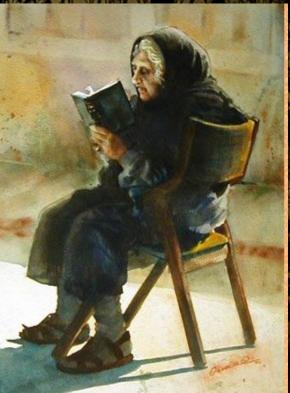

| Pine .         |
| Cinquefeil                                      | High John the Conqu | eror Sage      |
| * Clove                                         | Honeyouckle         | Slippery Elm . |
|                                                 | Horehound           | 1              |
| 1                                               | Jasmine             | **             |
| material matters; physical form, wealth; career |                     |                |

her house









Mastic Acacia Eucalyptus Mistletoe Anise Spearmint Eyebright Mugwort Benzoin Thyme Nutmeg Hazel Broom Lavender Wormwood Peppermint Confrey Lemon Verbena Sandalwood Elder Majoram

Intellect: Mind: Creativity: Breath: Visions: Psychic









## ħer Camisole

164





















#### her Sweater

















### her Charms

à,