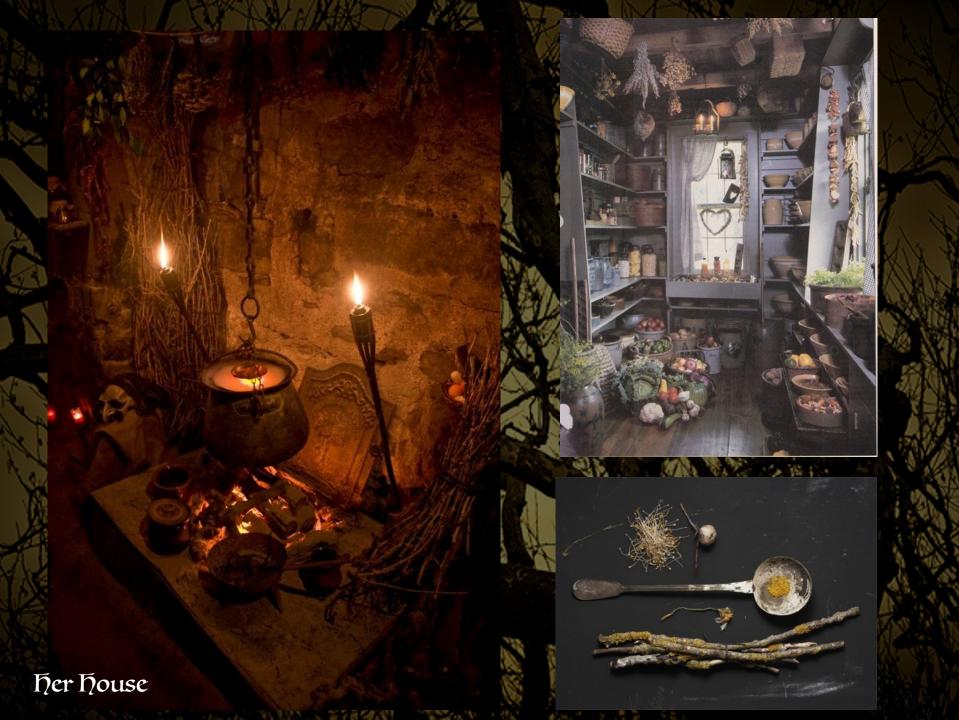

her house

Mastic Acacia Eucalyptus Mistletoe Anise Spearmint Eyebright Mugwort Benzoin Thyme Nutmeg Hazel Broom Lavender Wormwood Peppermint Confrey Lemon Verbena Sandalwood Elder Majoram

Intellect: Mind: Creativity: Breath: Visions: Psychic