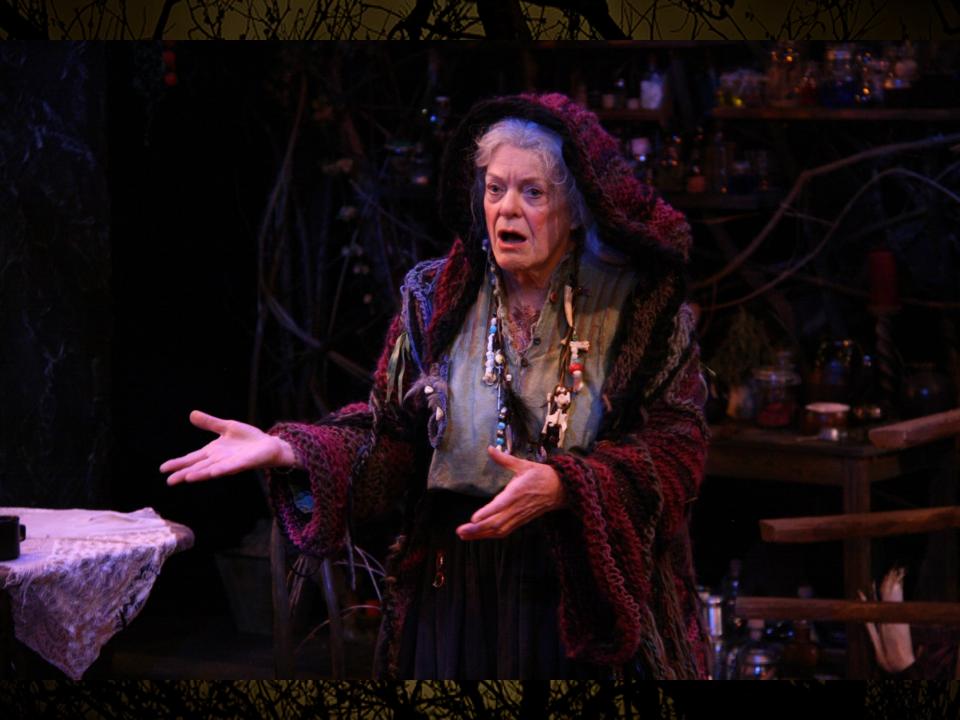

# Broomstick

Artists Repertory Gheater Costume Design: Gregory Pulver Directed by: Gemma Whelan

#### Ghe Witch

### her Charms

à,