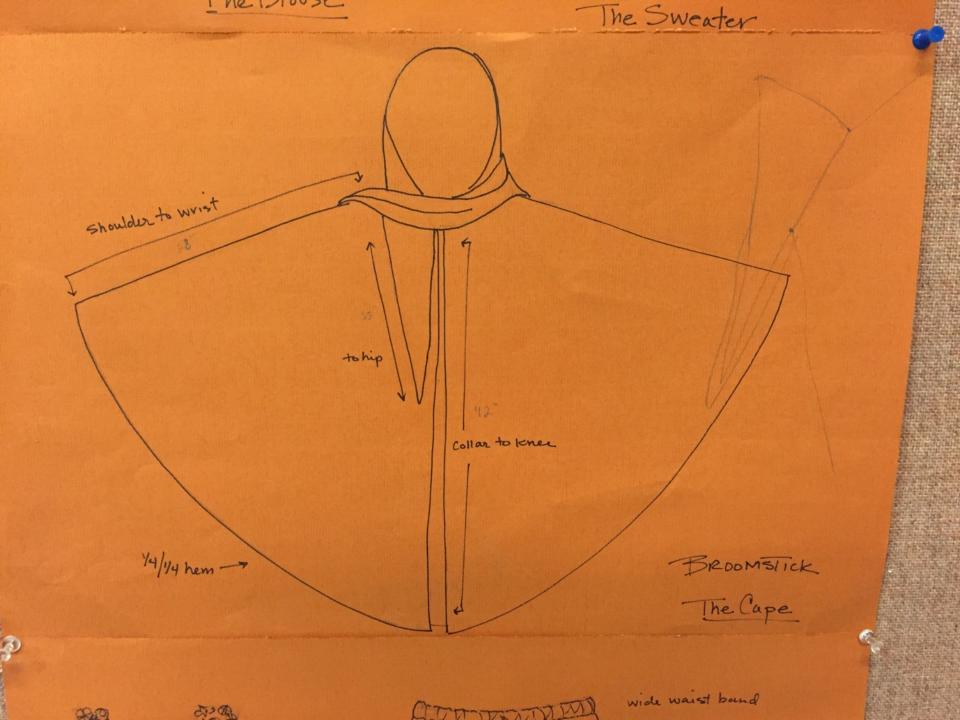

| High John the Conqu | eror Sage      |
| * Clove                                         | Honeyouckle         | Slippery Elm . |
|                                                 | Horehound           | 1              |
| 1                                               | Jasmine             | **             |
| material matters; physical form, wealth; career |                     |                |

her house









Mastic Acacia Eucalyptus Mistletoe Anise Spearmint Eyebright Mugwort Benzoin Thyme Nutmeg Hazel Broom Lavender Wormwood Peppermint Confrey Lemon Verbena Sandalwood Elder Majoram

Intellect: Mind: Creativity: Breath: Visions: Psychic









## ħer Camisole

164





















#### her Sweater

















### her Charms

à,