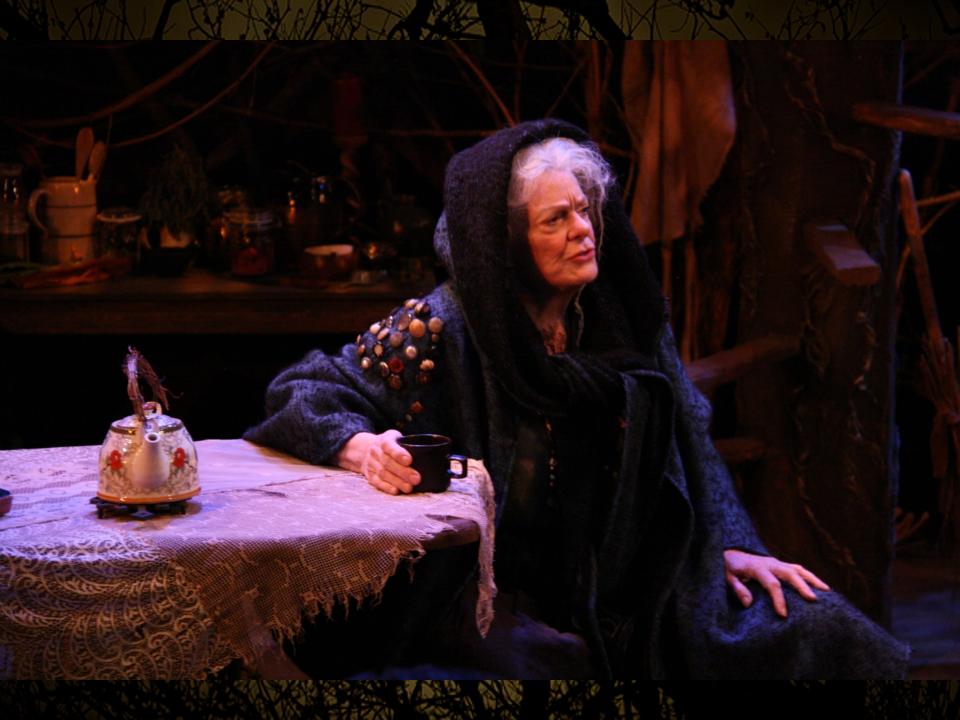

# Broomstick

Artists Repertory Gheater Costume Design: Gregory Pulver Directed by: Gemma Whelan

#### Ghe Witch

## ħer Camisole

164

#### her Sweater