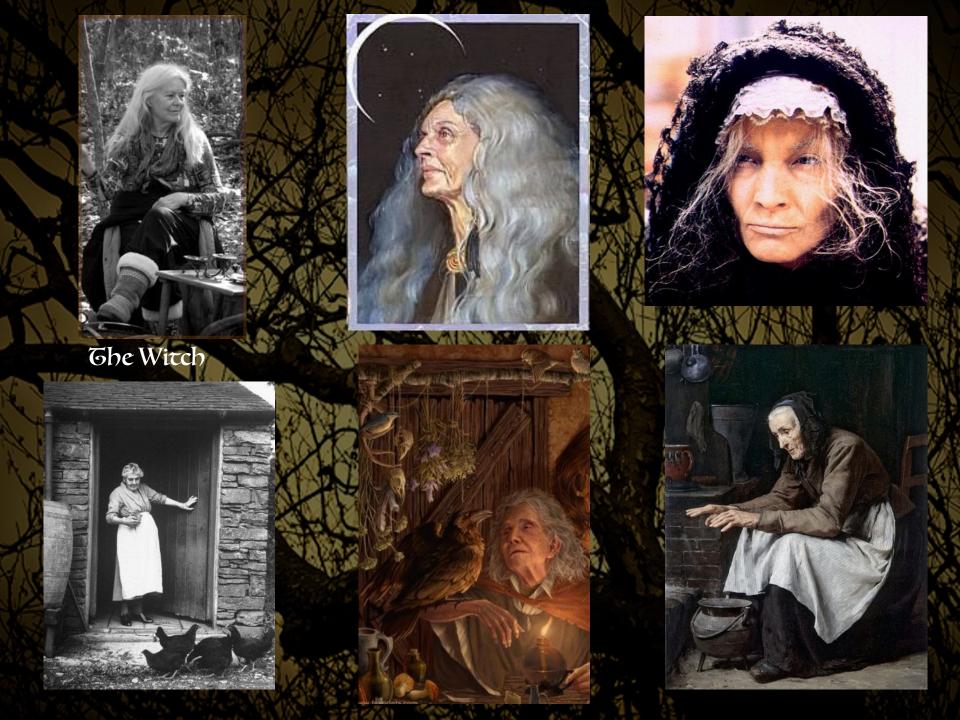

' Cedar                                         | Fern                | Pine .         |
| Cinquefeil                                      | High John the Conqu | eror Sage      |
| * Clove                                         | Honeyouckle         | Slippery Elm . |
|                                                 | Horehound           | 1              |
| 1                                               | Jasmine             | **             |
| material matters; physical form, wealth; career |                     |                |

her house









Mastic Acacia Eucalyptus Mistletoe Anise Spearmint Eyebright Mugwort Benzoin Thyme Nutmeg Hazel Broom Lavender Wormwood Peppermint Confrey Lemon Verbena Sandalwood Elder Majoram

Intellect: Mind: Creativity: Breath: Visions: Psychic









## ħer Camisole

164





















#### her Sweater

















### her Charms

à,