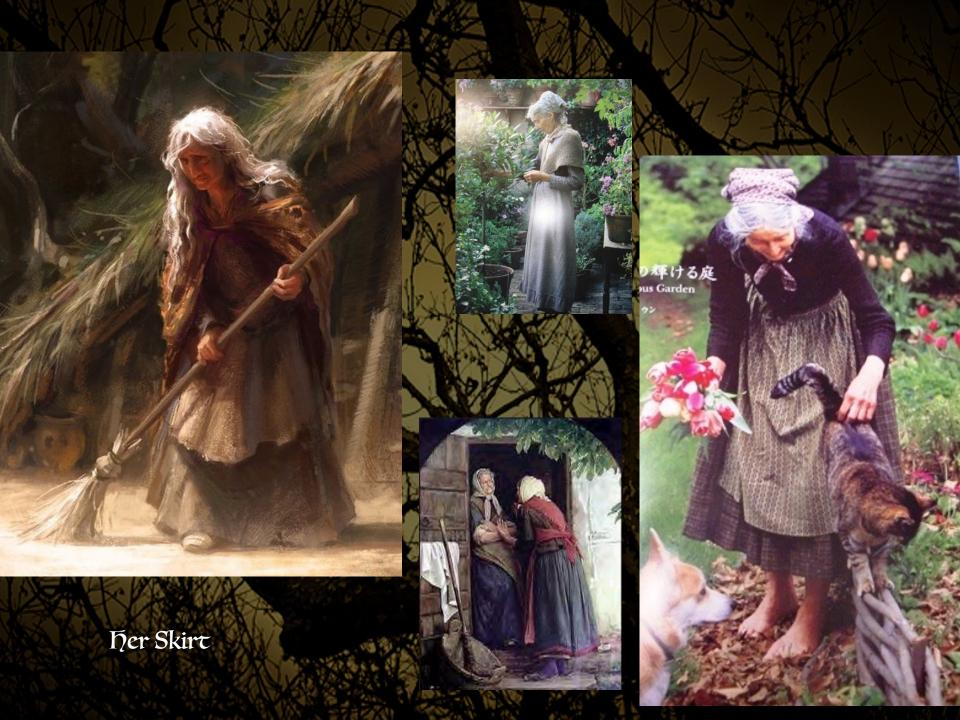

# Broomstick

Artists Repertory Gheater Costume Design: Gregory Pulver Directed by: Gemma Whelan

#### Ghe Witch