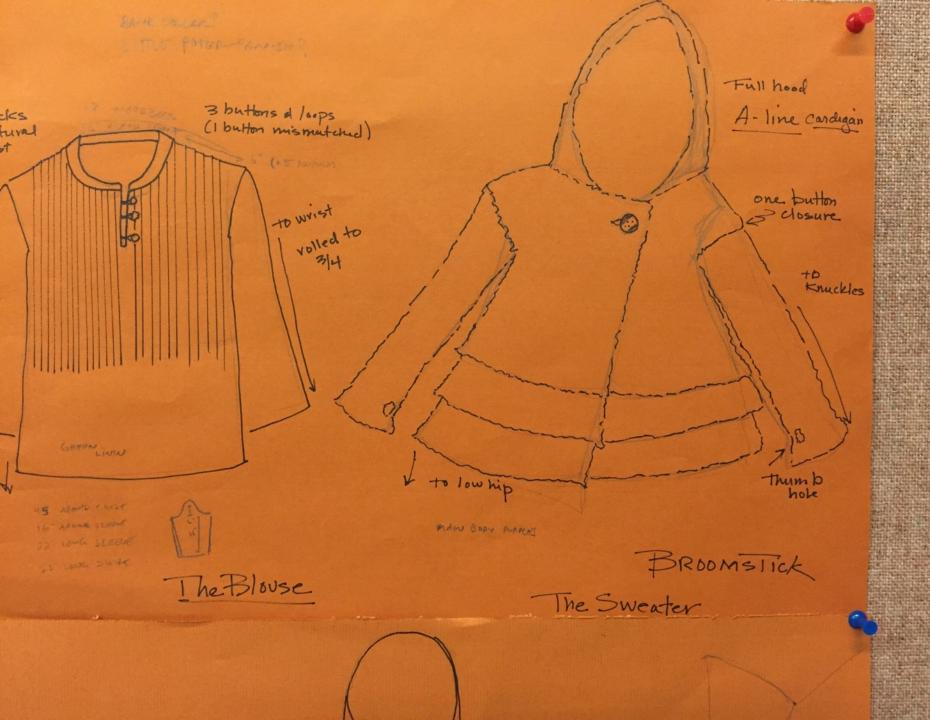

| High John the Conqu | eror Sage      |
| * Clove                                         | Honeyouckle         | Slippery Elm . |
|                                                 | Horehound           | 1              |
| 1                                               | Jasmine             | **             |
| material matters; physical form, wealth; career |                     |                |

her house









Mastic Acacia Eucalyptus Mistletoe Anise Spearmint Eyebright Mugwort Benzoin Thyme Nutmeg Hazel Broom Lavender Wormwood Peppermint Confrey Lemon Verbena Sandalwood Elder Majoram

Intellect: Mind: Creativity: Breath: Visions: Psychic









## ħer Camisole

164





















#### her Sweater

















### her Charms

à,