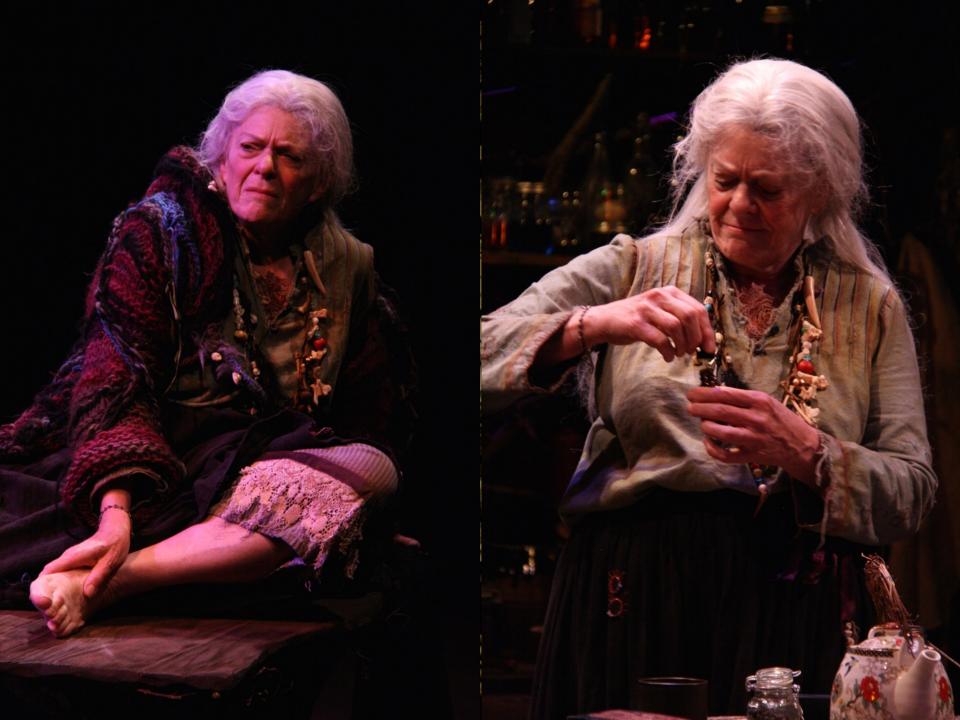

# Broomstick

Artists Repertory Gheater Costume Design: Gregory Pulver Directed by: Gemma Whelan

#### Ghe Witch

## ħer Camisole

164

#### her Sweater