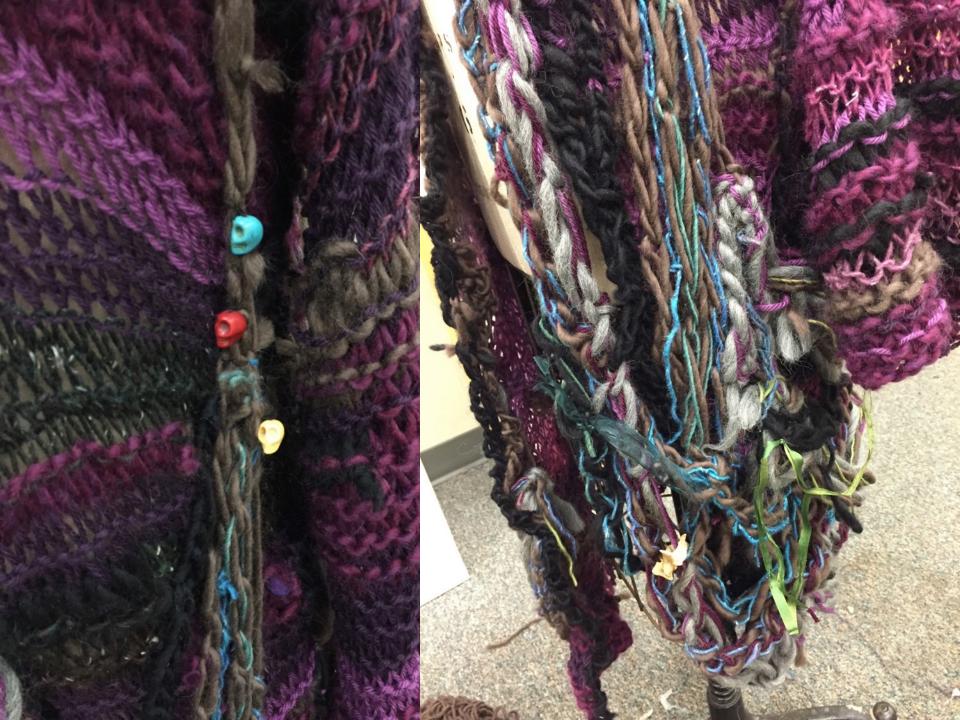

| High John the Conqu | eror Sage      |
| * Clove                                         | Honeyouckle         | Slippery Elm . |
|                                                 | Horehound           | 1              |
| 1                                               | Jasmine             | **             |
| material matters; physical form, wealth; career |                     |                |

her house









Mastic Acacia Eucalyptus Mistletoe Anise Spearmint Eyebright Mugwort Benzoin Thyme Nutmeg Hazel Broom Lavender Wormwood Peppermint Confrey Lemon Verbena Sandalwood Elder Majoram

Intellect: Mind: Creativity: Breath: Visions: Psychic









## ħer Camisole

164





















#### her Sweater

















### her Charms

à,