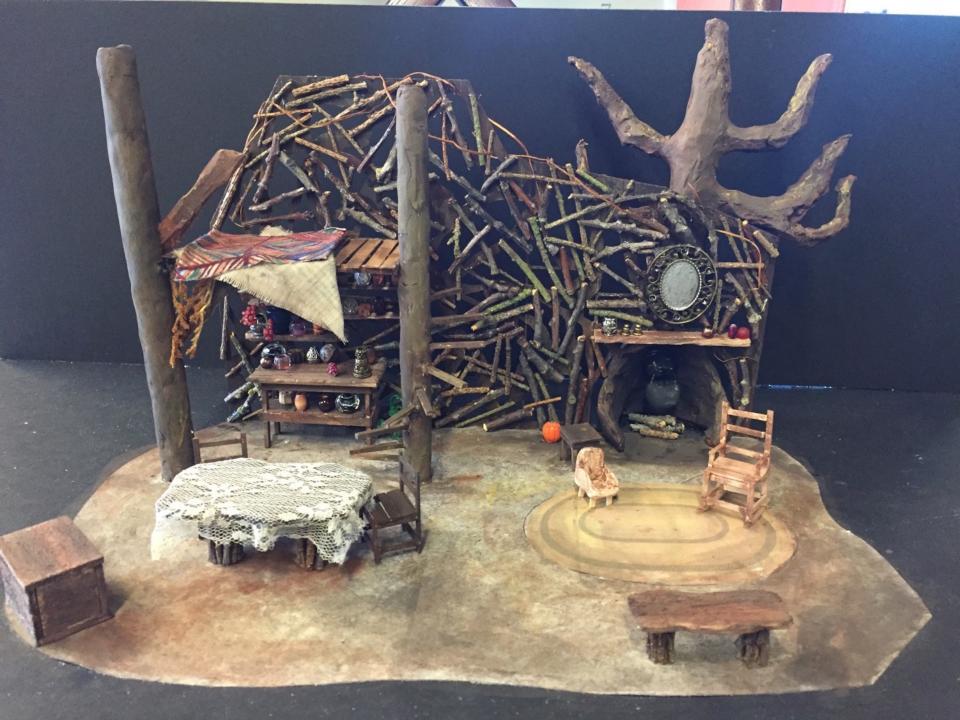

# Broomstick

Artists Repertory Gheater Costume Design: Gregory Pulver Directed by: Gemma Whelan