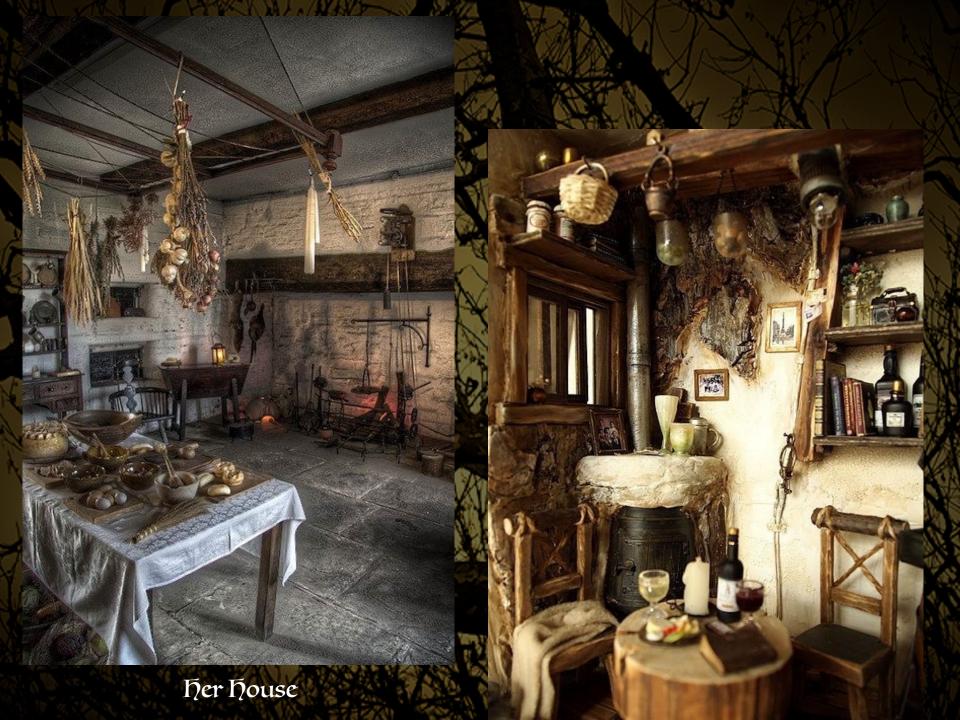

her house

Mastic Acacia Eucalyptus Mistletoe Anise Spearmint Eyebright Mugwort Benzoin Thyme Nutmeg Hazel Broom Lavender Wormwood Peppermint Confrey Lemon Verbena Sandalwood Elder Majoram

Intellect: Mind: Creativity: Breath: Visions: Psychic