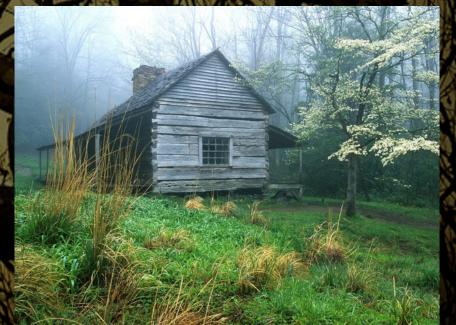

# Broomstick

Artists Repertory Gheater Costume Design: Gregory Pulver Directed by: Gemma Whelan

#### Ghe Witch