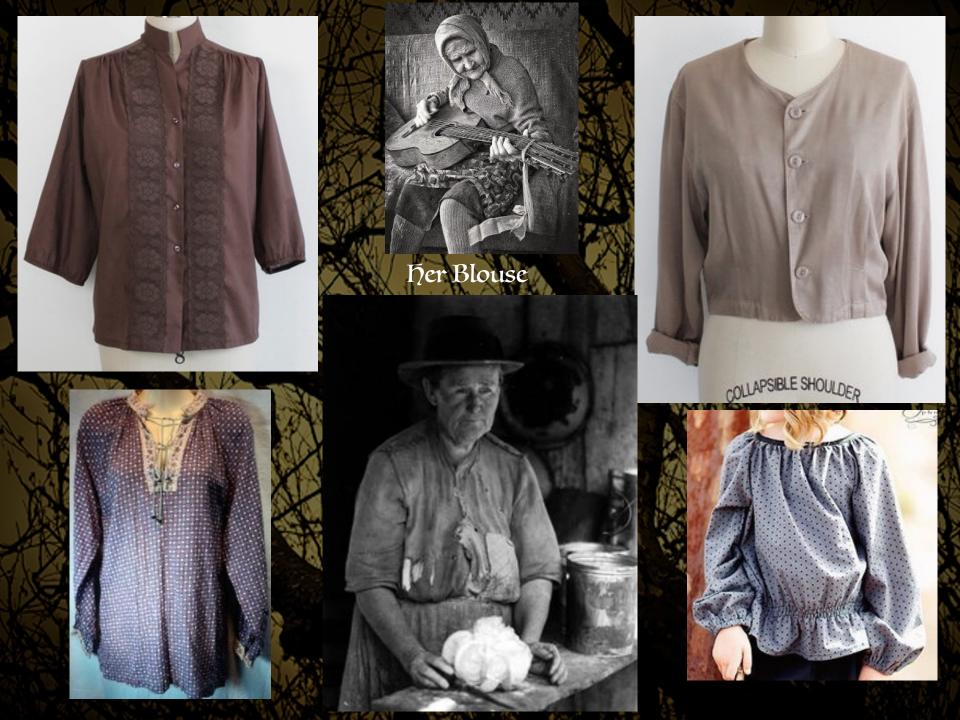

| Fern                | Pine .         |
| Cinquefeil                                      | High John the Conqu | eror Sage      |
| * Clove                                         | Honeyouckle         | Slippery Elm . |
|                                                 | Horehound           | 1              |
| 1                                               | Jasmine             | **             |
| material matters; physical form, wealth; career |                     |                |

her house









Mastic Acacia Eucalyptus Mistletoe Anise Spearmint Eyebright Mugwort Benzoin Thyme Nutmeg Hazel Broom Lavender Wormwood Peppermint Confrey Lemon Verbena Sandalwood Elder Majoram

Intellect: Mind: Creativity: Breath: Visions: Psychic









## ħer Camisole

164





















#### her Sweater

















### her Charms

à,