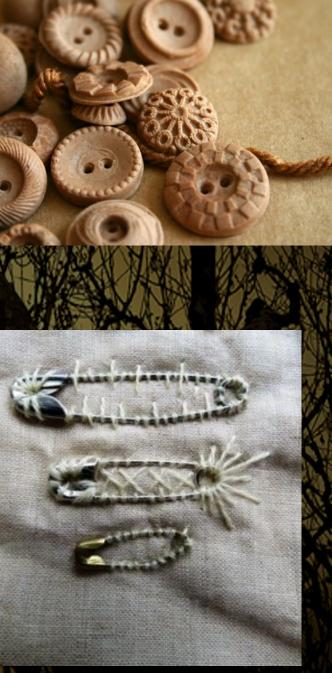

.         |
| Cinquefeil                                      | High John the Conqu | eror Sage      |
| * Clove                                         | Honeyouckle         | Slippery Elm . |
|                                                 | Horehound           | 1              |
| 1                                               | Jasmine             | **             |
| material matters; physical form, wealth; career |                     |                |

her house









Mastic Acacia Eucalyptus Mistletoe Anise Spearmint Eyebright Mugwort Benzoin Thyme Nutmeg Hazel Broom Lavender Wormwood Peppermint Confrey Lemon Verbena Sandalwood Elder Majoram

Intellect: Mind: Creativity: Breath: Visions: Psychic









## ħer Camisole

164





















#### her Sweater

















### her Charms

à,