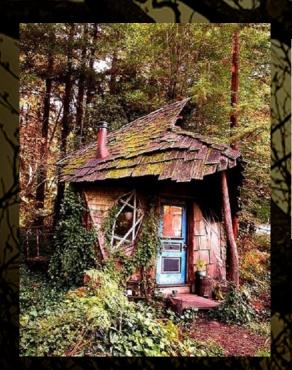

# Broomstick

Artists Repertory Gheater Costume Design: Gregory Pulver Directed by: Gemma Whelan

#### Ghe Witch