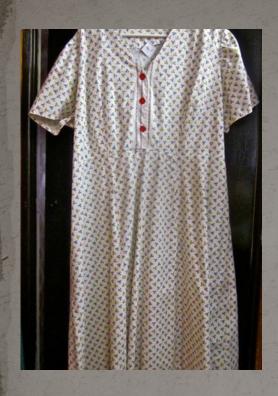

#### Rural:

Cotton

Linen

Wool

**Buttons** 

Bone

Wood

Rough Hewn

Draped

Loose fitting

Earthen

Forgotten

Lost