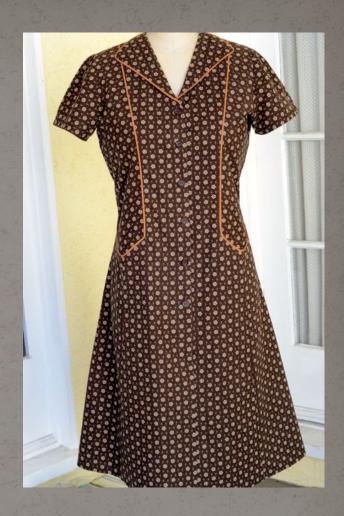

# Foxfinder

Artist Repertory Theatre

Costume Design by:

Gregory Pulver

Directed by:

Damaso Rodriguez

### World of the play

#### Rural:

Cotton

Linen

Wool

**Buttons** 

Bone

Wood

Rough Hewn

Draped

Loose fitting

Earthen

Forgotten

Lost

#### **Urban:**

Synthetic

Worsted

**Zippers** 

Snaps

Metal

Smooth

Clean lines

**Fitted** 

Contrast

Purpose

Direct

Planned

#### Rural



















## Urban

















#### Urban



William Bloor



#### William Bloor





































#### either...Rural: Future Past



or...Rural: Future Present

## The Covey's



Judith



#### Judith: Future Past























#### Judith: Future Present





























#### Samuel: Future Past













#### Samuel: Future Present





































#### Sarah: Future Past

















#### Sarah: Future Present