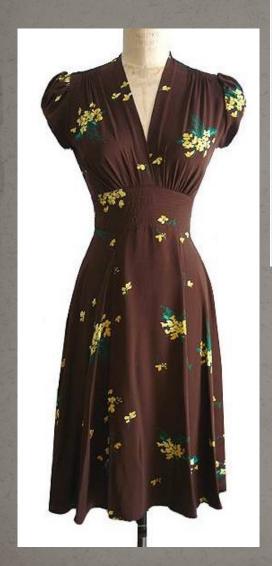

# Foxfinder

Artist Repertory Theatre

Costume Design by:

Gregory Pulver

Directed by:

Damaso Rodriguez

### World of the play

#### Rural:

Cotton

Linen

Wool

**Buttons** 

Bone

Wood

Rough Hewn

Draped

Loose fitting

Earthen

Forgotten

Lost

#### **Urban:**

Synthetic

Worsted

**Zippers** 

Snaps

Metal

Smooth

Clean lines

**Fitted** 

Contrast

Purpose

Direct

Planned

#### Rural



















## Urban

















#### Urban



William Bloor



#### William Bloor





































#### either...Rural: Future Past



or...Rural: Future Present

## The Covey's



Judith



#### Judith: Future Past























#### Judith: Future Present





























#### Samuel: Future Past













#### Samuel: Future Present





































#### Sarah: Future Past

















#### Sarah: Future Present