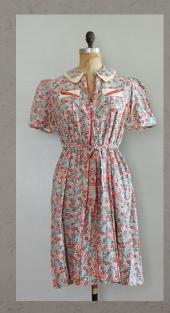

# Foxfinder

Artist Repertory Theatre

Costume Design by:

Gregory Pulver

Directed by:

Damaso Rodriguez

### World of the play

#### Rural:

Cotton

Linen

Wool

**Buttons** 

Bone

Wood

Rough Hewn

Draped

Loose fitting

Earthen

Forgotten

Lost

#### **Urban:**

Synthetic

Worsted

**Zippers** 

Snaps

Metal

Smooth

Clean lines

**Fitted** 

Contrast

Purpose

Direct

Planned

#### Rural



















## Urban

















#### Urban



William Bloor



#### William Bloor





































#### either...Rural: Future Past



or...Rural: Future Present

## The Covey's



Judith



#### Judith: Future Past























#### Judith: Future Present





























#### Samuel: Future Past













#### Samuel: Future Present





































#### Sarah: Future Past

















#### Sarah: Future Present