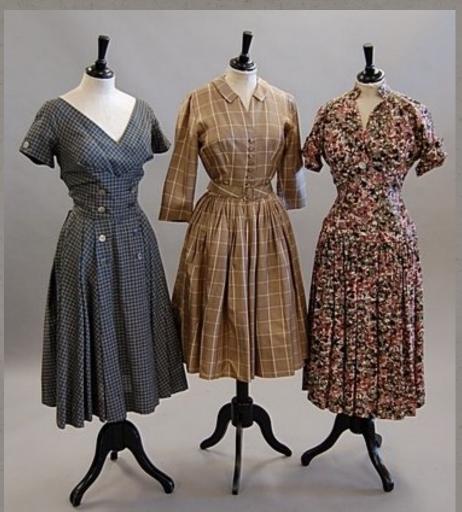

#### Rural

#### Rural:

Cotton

Linen

Wool

**Buttons** 

Bone

Wood

Rough Hewn

Draped

Loose fitting

Earthen

Forgotten

Lost