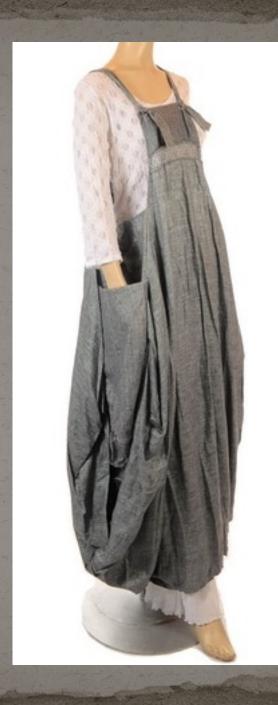

#### Rural:

Cotton

Linen

Wool

**Buttons** 

Bone

Wood

Rough Hewn

Draped

Loose fitting

Earthen

Forgotten

Lost